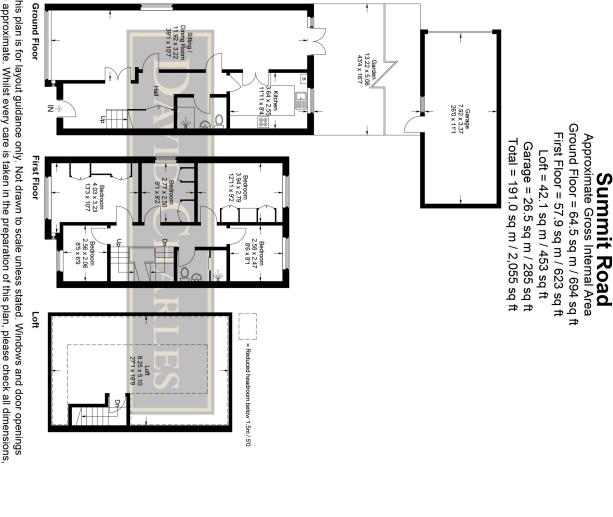

## SUMMIT ROAD, NORTHOLT, MIDDLESEX, UB5 5HL

PRICE....£799,950....FREEHOLD

This bright and well presented five bedroom, two bathroom end of terrace family home (1,770 sq.ft/164.5 sq.m) is set within the ever popular location of Northolt Village and is located within easy reach of Northolt Central Line Tube Station, Belvue Conservation Park, Northala Park, Islip Manor Park, Greenford Country Side Park and the Grand Union Canal. The accommodation on the ground floor comprises of own front door leading to an entrance hall with built-in understairs storage area, 39ft triple aspect sitting/dining room with double doors opening to an 11'11ft modern fitted kitchen, and modern fitted shower room/WC. On the first floor there are five bedrooms and a modern fitted shower room/WC. On the Second Floor there is a 27'1ft x 16'9ft loft storage room. Outside there is a front garden which is mainly laid to lawn and steps leading down front and a 43ft rear garden which is mainly laid to lawn with flower borders and a path leading to own private 26ft garage with an electric door and rubber roof. The property benefits from having Solar Panels a recently updated roof, double glazing, boiler and from being sold chain free.

#### LOCAL TRANSPORT

Northolt Station (Central Line) - 0.4 Miles

This plan is for layout guidance only. Not drawn to scale unless stated. Windows and door openings are approximate. Whilst every care is taken in the preparation of this plan, please check all dimensions, shapes and compass bearings before making any decisions reliant upon them. ©CJ Property Marketing Ltd Produced for David Charles