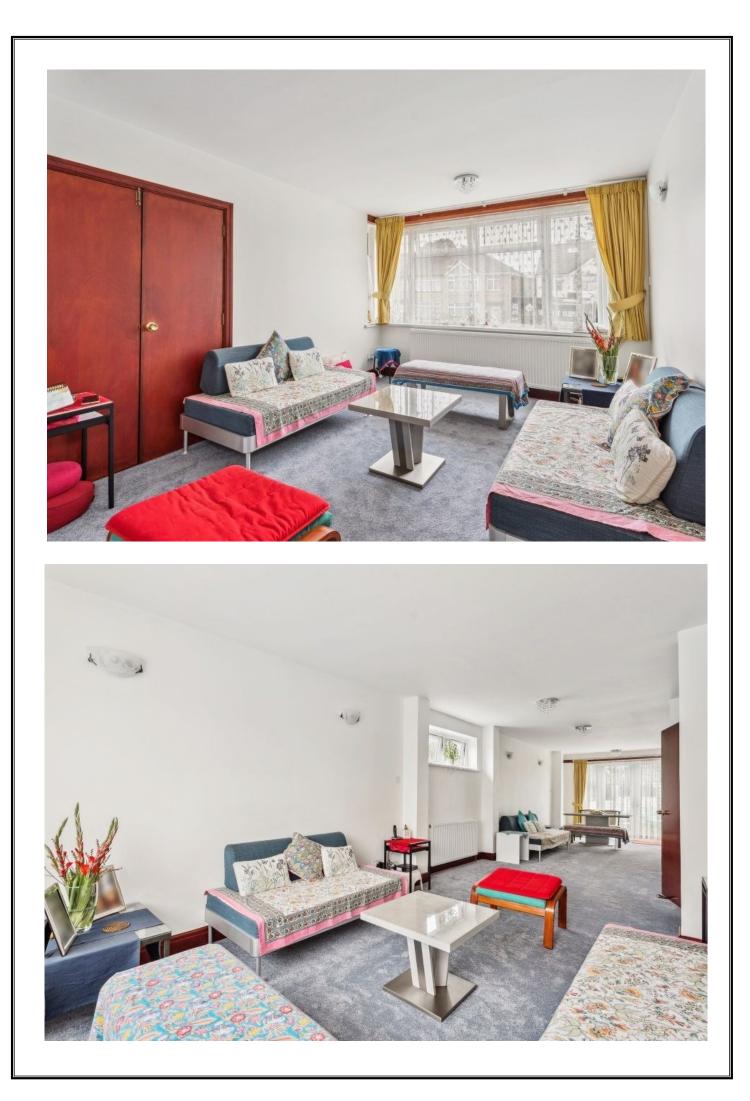

## SUMMIT ROAD, NORTHOLT, MIDDLESEX, UB5 5HL

PRICE....£799,950....FREEHOLD

This bright and well presented five bedroom, two bathroom end of terrace family home (1,770 sq.ft/164.5 sq.m) is set within the ever popular location of Northolt Village and is located within easy reach of Northolt Central Line Tube Station, Belvue Conservation Park, Northala Park, Islip Manor Park, Greenford Country Side Park and the Grand Union Canal. The accommodation on the ground floor comprises of own front door leading to an entrance hall with built-in understairs storage area, 39ft triple aspect sitting/dining room with double doors opening to an 11'11ft modern fitted kitchen, and modern fitted shower room/WC. On the first floor there are five bedrooms and a modern fitted shower room/WC. On the Second Floor there is a 27'1ft x 16'9ft loft storage room. Outside there is a front garden which is mainly laid to lawn and steps leading down front and a 43ft rear garden which is mainly laid to lawn with flower borders and a path leading to own private 26ft garage with an electric door and rubber roof. The property benefits from having Solar Panels a recently updated roof, double glazing, boiler and from being sold chain free.