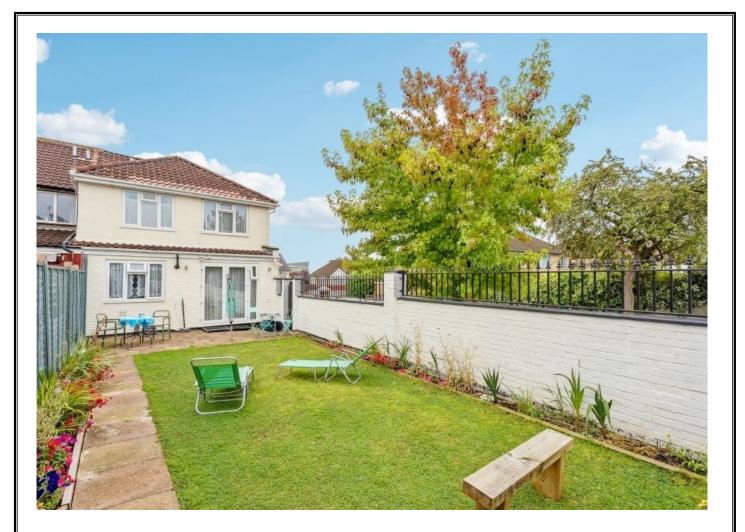

## SUMMIT ROAD, NORTHOLT, MIDDLESEX, UB5 5HL

PRICE....£799,950....FREEHOLD

This bright and well presented five bedroom, two bathroom end of terrace family home (1,770 sq.ft/164.5 sq.m) is set within the ever popular location of Northolt Village and is located within easy reach of Northolt Central Line Tube Station, Belvue Conservation Park, Northala Park, Islip Manor Park, Greenford Country Side Park and the Grand Union Canal. The accommodation on the ground floor comprises of own front door leading to an entrance hall with built-in understairs storage area, 39ft triple aspect sitting/dining room with double doors opening to an 11'11ft modern fitted kitchen, and modern fitted shower room/WC. On the first floor there are five bedrooms and a modern fitted shower room/WC. On the Second Floor there is a 27'1ft x 16'9ft loft storage room. Outside there is a front garden which is mainly laid to lawn and steps leading down front and a 43ft rear garden which is mainly laid to lawn with flower borders and a path leading to own private 26ft garage with an electric door and rubber roof. The property benefits from having Solar Panels a recently updated roof, double glazing, boiler and from being sold chain free.