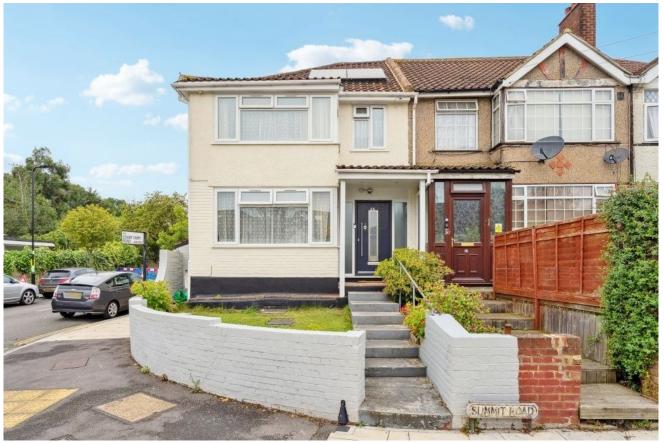

## SUMMIT ROAD, NORTHOLT, MIDDLESEX, UB5 5HL

PRICE....£799,950....FREEHOLD

This bright and well presented five bedroom, two bathroom end of terrace family home (1,770 sq.ft/164.5 sq.m) is set within the ever popular location of Northolt Village and is located within easy reach of Northolt Central Line Tube Station, Belvue Conservation Park, Northala Park, Islip Manor Park, Greenford Country Side Park and the Grand Union Canal. The accommodation on the ground floor comprises of own front door leading to an entrance hall with built-in understairs storage area, 39ft triple aspect sitting/dining room with double doors opening to an 11'11ft modern fitted kitchen, and modern fitted shower room/WC. On the first floor there are five bedrooms and a modern fitted shower room/WC. On the Second Floor there is a 27'1ft x 16'9ft loft storage room. Outside there is a front garden which is mainly laid to lawn and steps leading down front and a 43ft rear garden which is mainly laid to lawn with flower borders and a path leading to own private 26ft garage with an electric door and rubber roof. The property benefits from having Solar Panels a recently updated roof, double glazing, boiler and from being sold chain free.