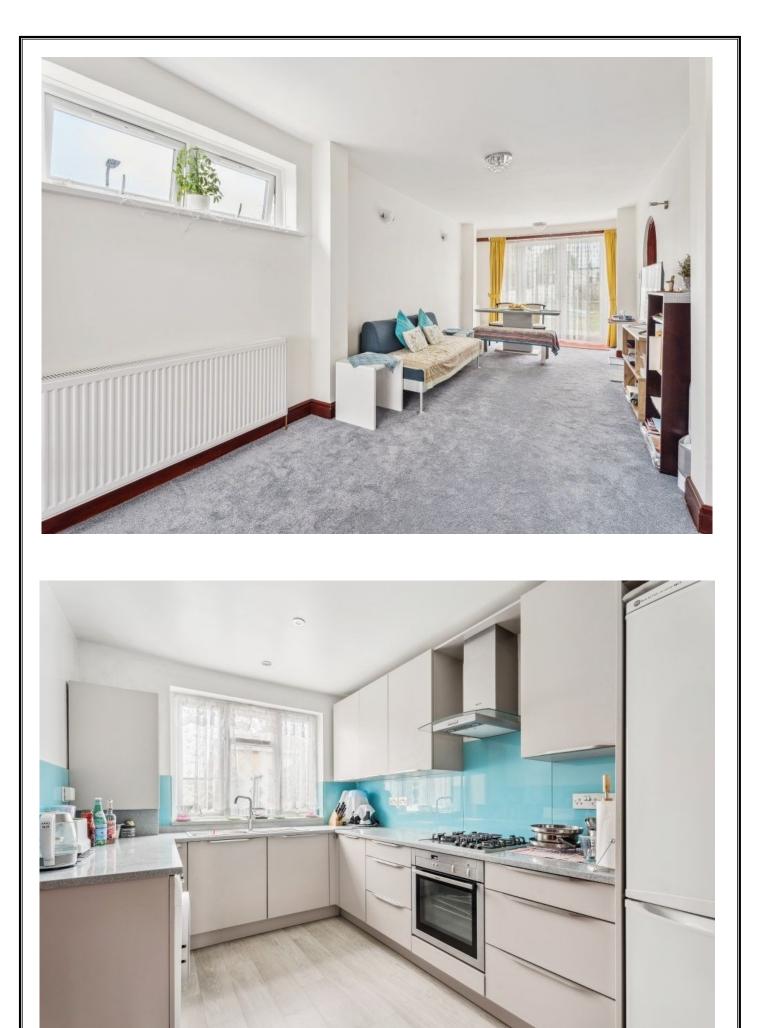

## SUMMIT ROAD, NORTHOLT, MIDDLESEX, UB5 5HL

PRICE....£799,950....FREEHOLD

This bright and well presented five bedroom, two bathroom end of terrace family home (1,770 sq.ft/164.5 sq.m) is set within the ever popular location of Northolt Village and is located within easy reach of Northolt Central Line Tube Station, Belvue Conservation Park, Northala Park, Islip Manor Park, Greenford Country Side Park and the Grand Union Canal. The accommodation on the ground floor comprises of own front door leading to an entrance hall with built-in understairs storage area, 39ft triple aspect sitting/dining room with double doors opening to an 11'11ft modern fitted kitchen, and modern fitted shower room/WC. On the first floor there are five bedrooms and a modern fitted shower room/WC. On the Second Floor there is a 27'1ft x 16'9ft loft storage room. Outside there is a front garden which is mainly laid to lawn and steps leading down front and a 43ft rear garden which is mainly laid to lawn with flower borders and a path leading to own private 26ft garage with an electric door and rubber roof. The property benefits from having Solar Panels a recently updated roof, double glazing, boiler and from being sold chain free.