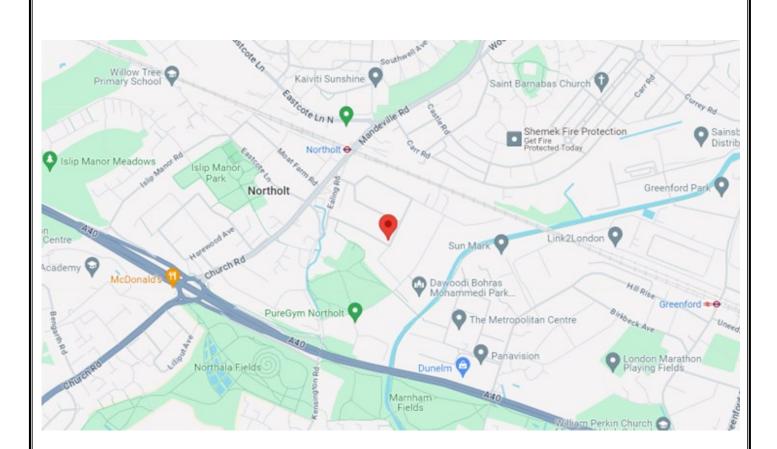

### LOCAL SCHOOLS

Petts Hill Primary School - 0.64 Miles Gifford Primary School (Ofsted Outstanding) - 0.68 Miles Northolt High School - 0.69 Miles Alec Reed Academy - 0.71 Miles

#### LOCAL TRANSPORT

Northolt Station (Central Line) - 0.4 Miles

This plan is for layout guidance only. Not drawn to scale unless stated. Windows and door openings are approximate. Whilst every care is taken in the preparation of this plan, please check all dimensions, shapes and compass bearings before making any decisions reliant upon them. ©CJ Property Marketing Ltd Produced for David Charles