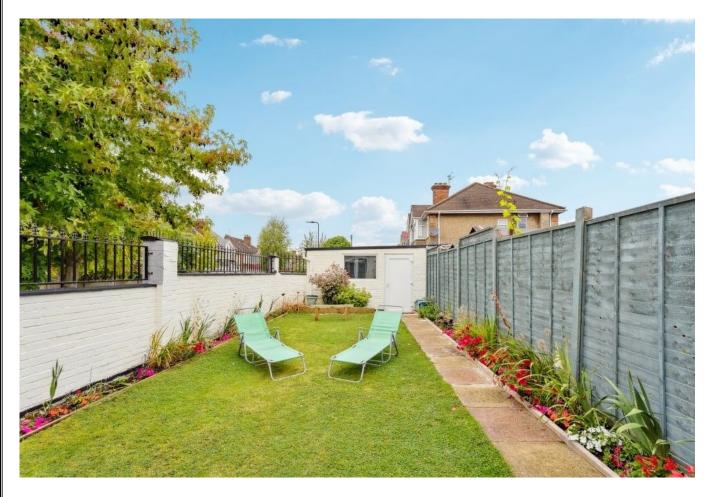

## SUMMIT ROAD, NORTHOLT, MIDDLESEX, UB5 5HL

PRICE....£799,950....FREEHOLD

This bright and well presented five bedroom, two bathroom end of terrace family home (1,770 sq.ft/164.5 sq.m) is set within the ever popular location of Northolt Village and is located within easy reach of Northolt Central Line Tube Station, Belvue Conservation Park, Northala Park, Islip Manor Park, Greenford Country Side Park and the Grand Union Canal. The accommodation on the ground floor comprises of own front door leading to an entrance hall with built-in understairs storage area, 39ft triple aspect sitting/dining room with double doors opening to an 11'11ft modern fitted kitchen, and modern fitted shower room/WC. On the first floor there are five bedrooms and a modern fitted shower room/WC. On the Second Floor there is a 27'1ft x 16'9ft loft storage room. Outside there is a front garden which is mainly laid to lawn and steps leading down front and a 43ft rear garden which is mainly laid to lawn with flower borders and a path leading to own private 26ft garage with an electric door and rubber roof. The property benefits from having Solar Panels a recently updated roof, double glazing, boiler and from being sold chain free.